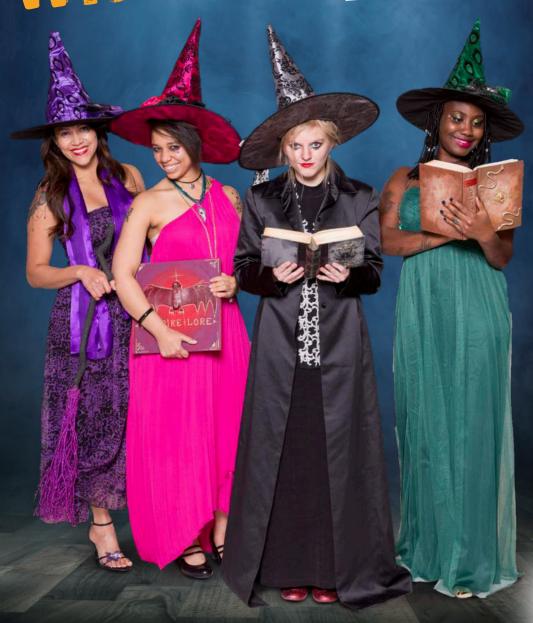

#goodwillhalloween

- Hat
- Dress
- Broom
  DIY spell book

- Gears■ Goggles■ Leather and lace✓ Victorian flair