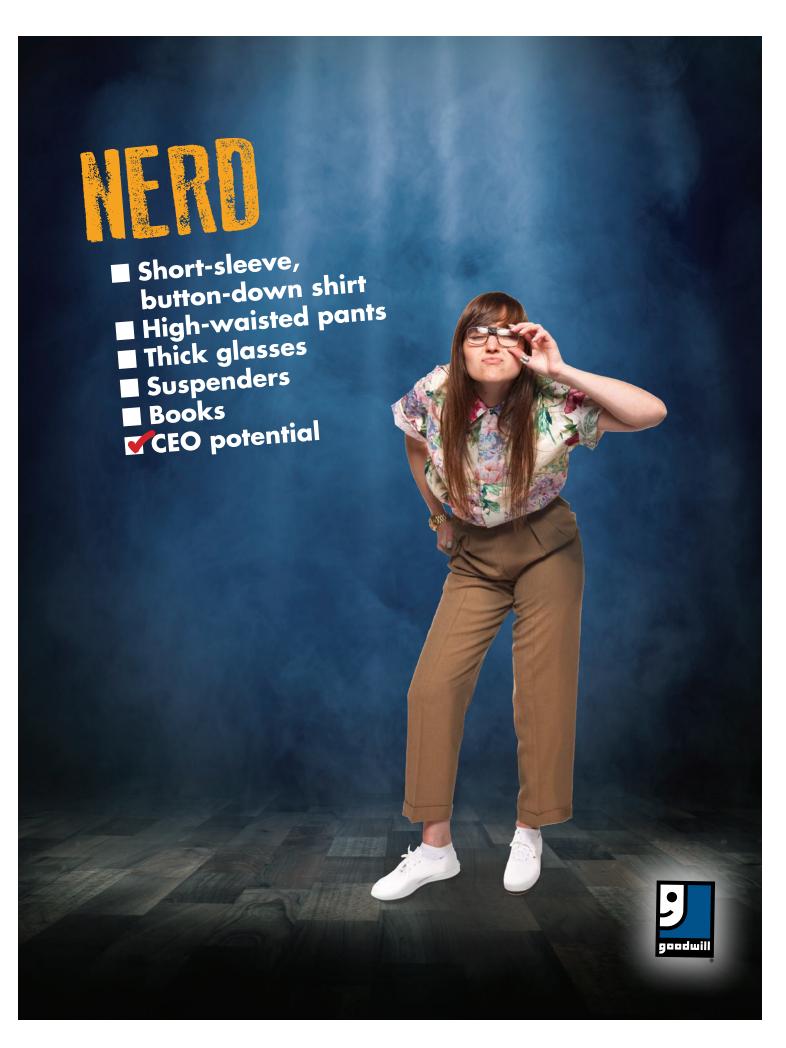

n horn
- Rainbow accessories





■ Bright-colored/
patterned dress
■ Bright fabric for

wings
Flights of fancy



















- Windbreaker/ jacket
  ■ Bucket hat
  ■ Boom box

- Fresh moves









- Yellow dressGreen feather boaTropical accessories





■ Color-coordinated outfits

■ Cardboard for bread

✓ A taste for style





- Blue dress
  White tights
  Plaid jacket
  Big top hat
  White dress
- **Bunny** ears







- Dress

- Crown
  Royal accessories
  Leadership skills







- **Plaid shirt**
- Overalls
- **✓** A moo-moo here
- **✓** A moo-moo there







- Crazed passion for science





\*Costume courtesy of Goodwill of the Olympics and Rainier Region (Tacoma, WA)









- Bathing suit
  Beach accessories
  Fabric for shark
  Life-saving swimming skills