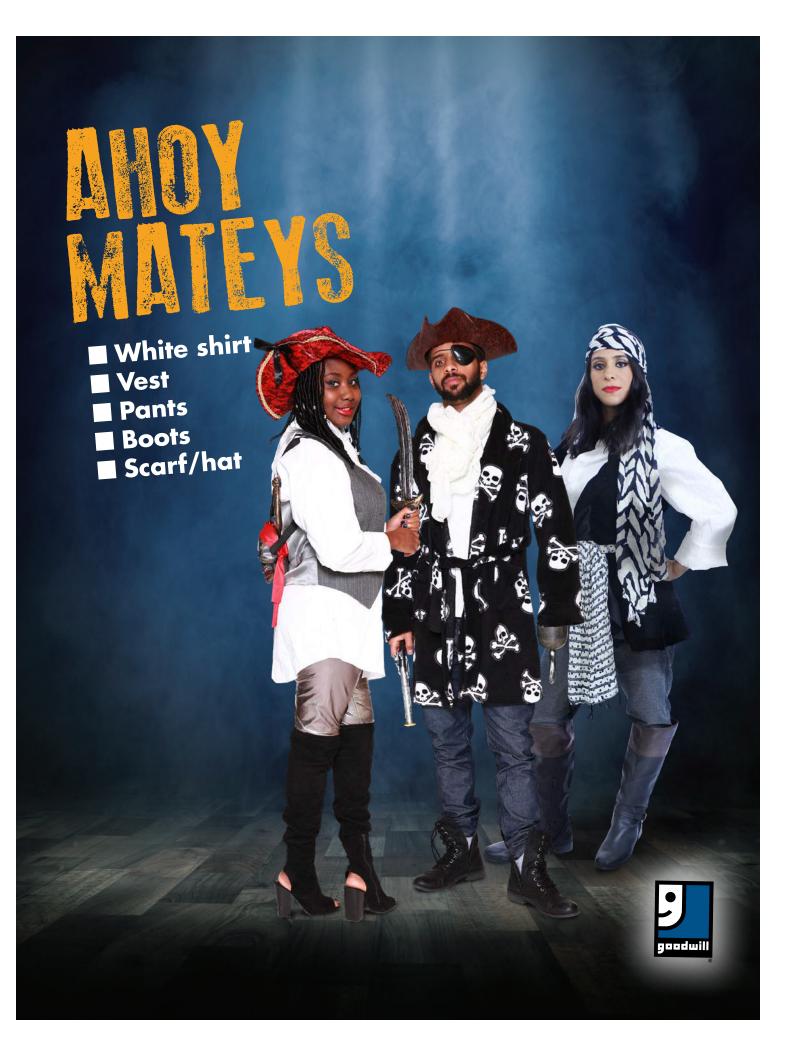

# Uncertaint of the second secon

- ApronMade-to-order accessoriesGroup of friends/family

- Karate giWhite and black outfitsYellow tape
- Wise mentor