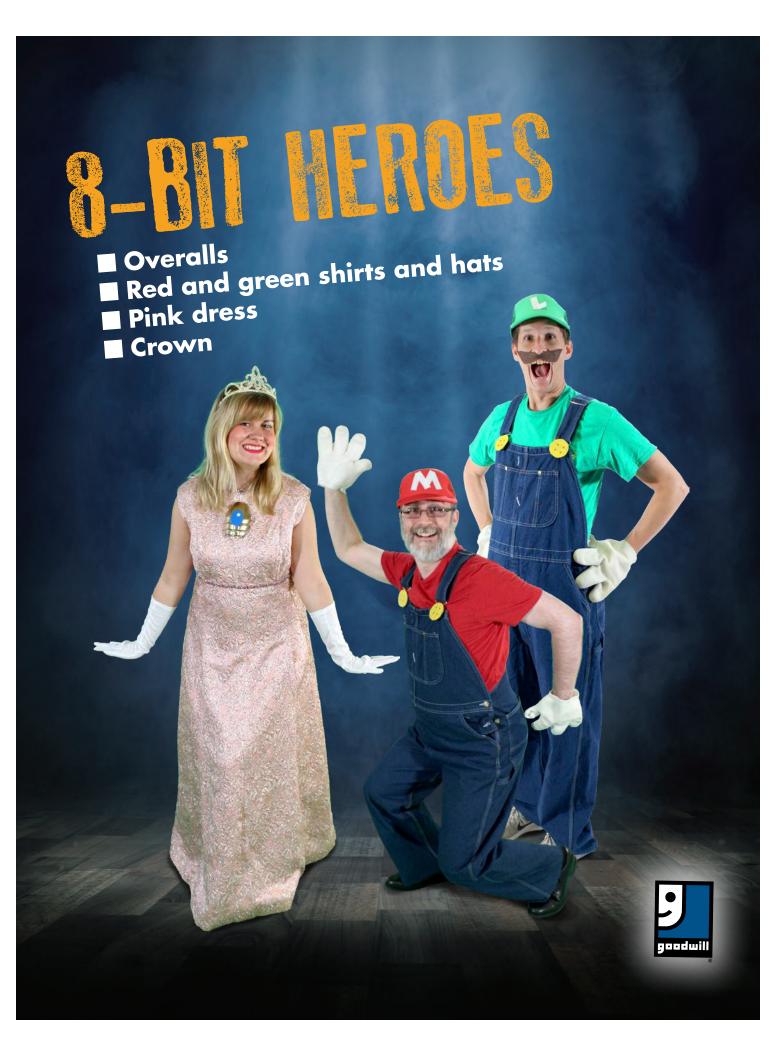

rman
- 13. Vampire
- 14. Cheerleader
- 15. Cowboy/Cowgirl
- 16. Shakespeare

- 17. Hunter
- 18. Engineer
- 19. Ninja
- 20. Viking
- 21. Artist
- 22. Scientist
- 23. Hero
- 24. Witch
- 25. Politician
- 26. Lumberjack
- 27. Gamer
- 28. Space Rebel
- 29. Devil
- 30. Librarian
- 31. Frankenstein

#goodwillhalloween

- Hat
- Dress
- Broom
  DIY spell book



















- Gears■ Goggles■ Leather and lace✓ Victorian flair







# Uncertaint of the second secon

- ApronMade-to-order accessoriesGroup of friends/family







- Karate giWhite and black outfitsYellow tape
- Wise mentor







# **DRAGON:**

■ Green outfit Slay or be slayed

# **UNICORN:**

- White clothes
   Unicorn horn
- Rainbow accessories





■ Bright-colored/
patterned dress
■ Bright fabric for

wings
Flights of fancy



















- Windbreaker/ jacket
  ■ Bucket hat
  ■ Boom box

- Fresh moves









- Yellow dressGreen feather boaTropical accessories





■ Color-coordinated outfits

■ Cardboard for bread

✓ A taste for style





- Blue dress
  White tights
  Plaid jacket
  Big top hat
  White dress
- **Bunny** ears







- Dress

- Crown
  Royal accessories
  Leadership skills







- **Plaid shirt**
- Overalls
- **✓** A moo-moo here
- **✓** A moo-moo there







- Crazed passion for science





\*Costume courtesy of Goodwill of the Olympics and Rainier Region (Tacoma, WA)









- Bathing suit
  Beach accessories
  Fabric for shark
  Life-saving swimming skills