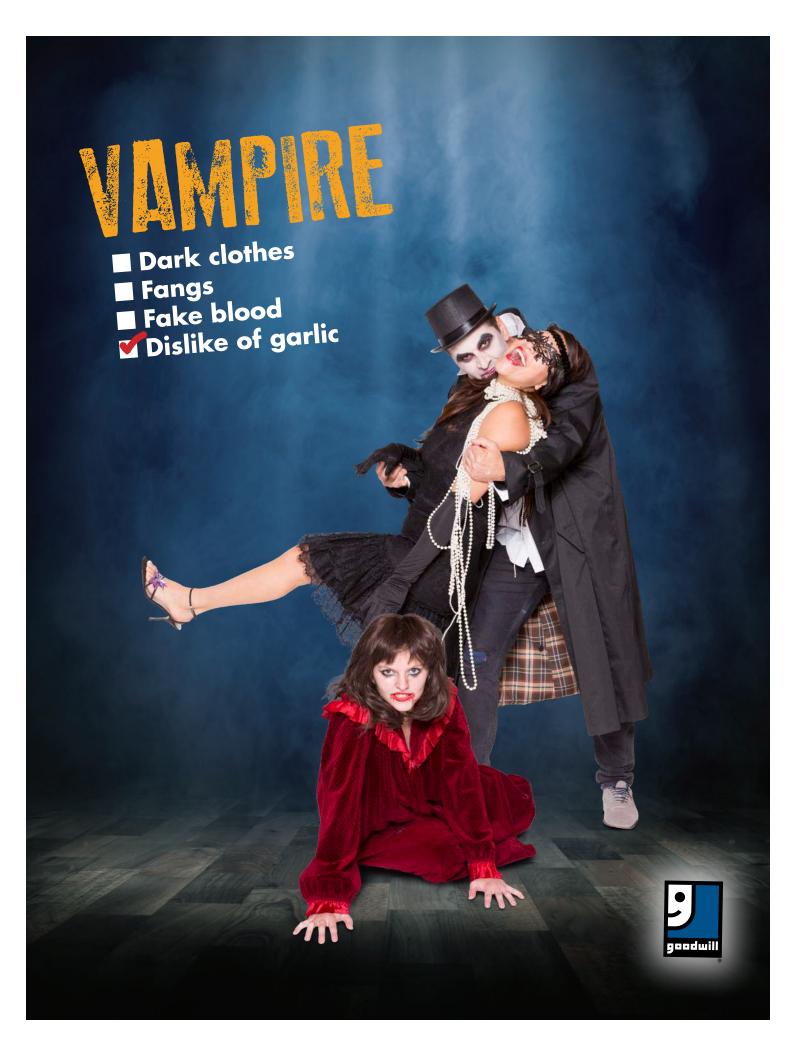

#goodwillhalloween

- Hat
- Dress
- Broom
  DIY spell book

- Gears■ Goggles■ Leather and lace✓ Victorian flair