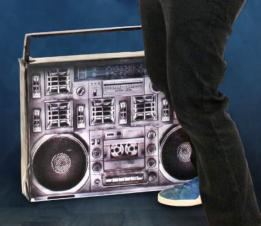

# **UNICORN:**

- White clothes
   Unicorn horn
- Rainbow accessories

■ Bright-colored/
patterned dress
■ Bright fabric for

wings
Flights of fancy

- Windbreaker/ jacket
  ■ Bucket hat
  ■ Boom box

- Fresh moves