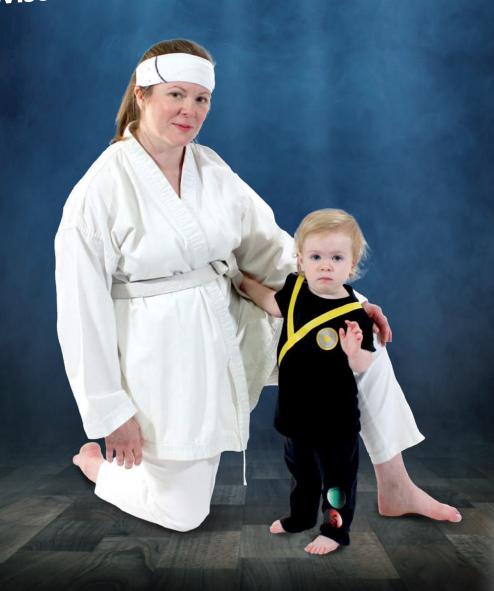

# Uncertaint of the second secon

- ApronMade-to-order accessoriesGroup of friends/family

- Karate giWhite and black outfitsYellow tape
- Wise mentor