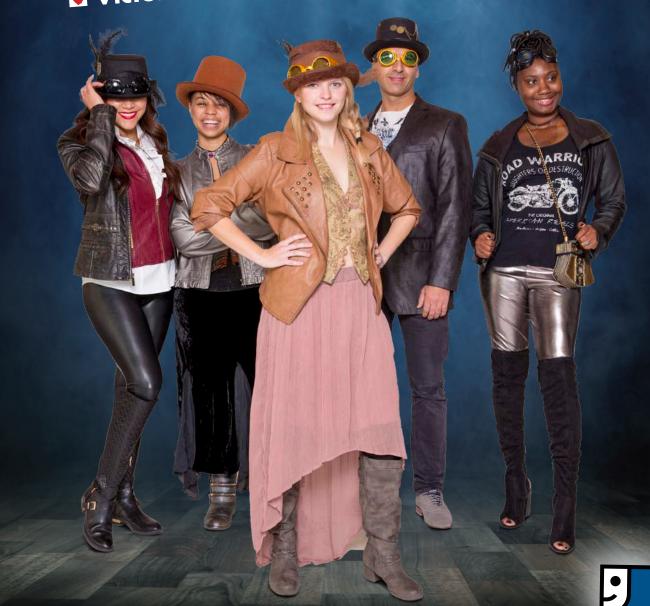

#goodwillhalloween

- Hat
- Dress
- Broom
  DIY spell book

- Gears■ Goggles■ Leather and lace✓ Victorian flair