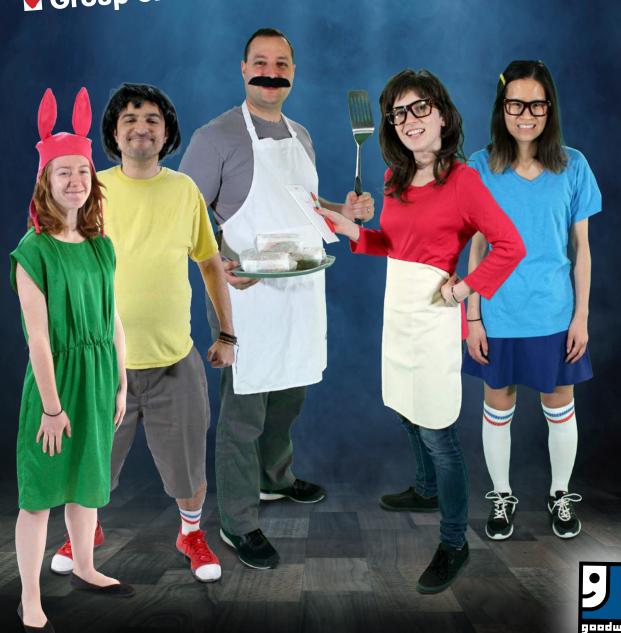

# Uncertaint of the second secon

- ApronMade-to-order accessoriesGroup of friends/family

- Karate giWhite and black outfitsYellow tape
- Wise mentor