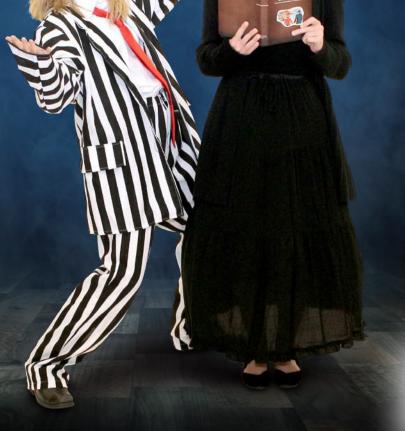

#goodwillhalloween

- Hat
- Dress
- Broom
  DIY spell book

- Gears■ Goggles■ Leather and lace✓ Victorian flair