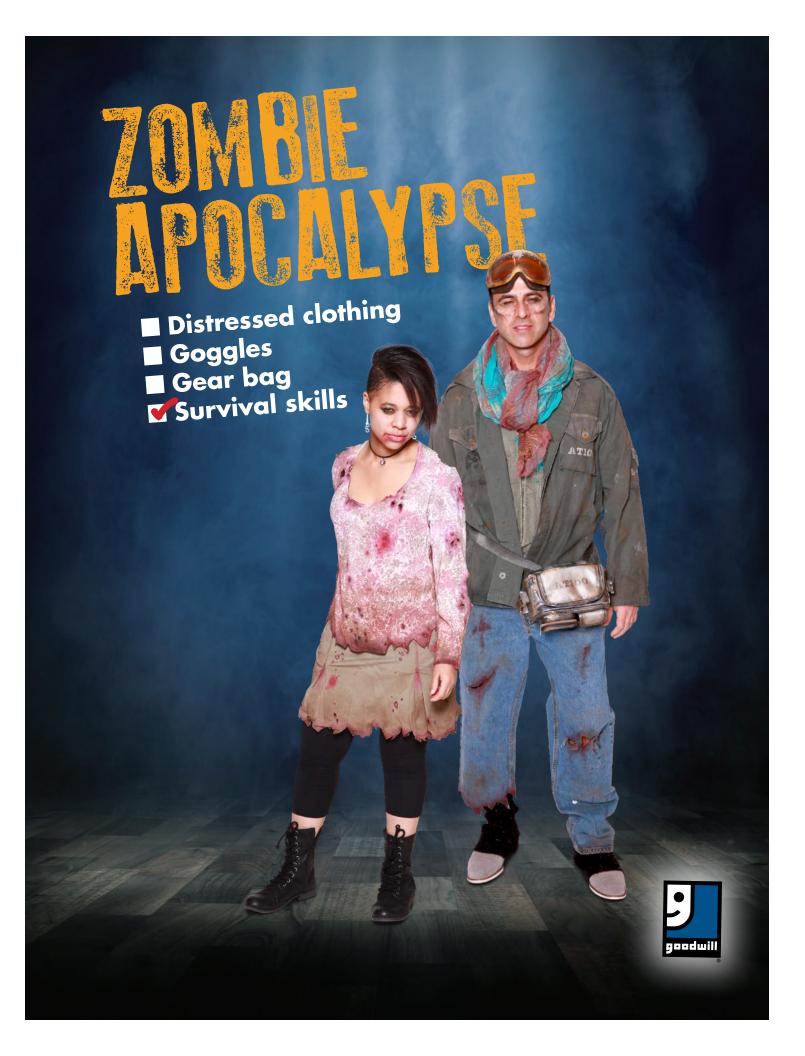

OODWILL HALLOWEEN





#goodwillhalloween



# GOOMILE LALLOWEEN COSTOME

## **Birth Month**

lan: Vigilante

Feb: Hipster Mar: Bizarre

Apr: Steampunk

May: Evil

Jun: Mutant Jul: 80s

Aug: Apocalyptic

Sep: Warrior Oct: Ghostly

Nov: Zombie

Dec: Eccentric

# Birthdate

- 1. Pirate
- 2. Assassin
- 3. Chef
- 4. Professor
- 5. Rock Star
- 6. Barista
- 7. Scarecrow
- 8. Biker
- 9. Werewolf
- 10. Clown
- 11. Nurse
- 12. Mermaid/Merman
- 13. Vampire
- 14. Cheerleader
- 15. Cowboy/Cowgirl
- 16. Shakespeare

- 17. Hunter
- 18. Engineer
- 19. Ninja
- 20. Viking
- 21. Artist
- 22. Scientist
- 23. Hero
- 24. Witch
- 25. Politician
- 26. Lumberjack
- 27. Gamer
- 28. Space Rebel
- 29. Devil
- 30. Librarian
- 31. Frankenstein

#goodwillhalloween

- Hat
- Dress
- Broom
  DIY spell book



















- Gears■ Goggles■ Leather and lace✓ Victorian flair







# Uncertaint of the second secon

- ApronMade-to-order accessoriesGroup of friends/family







- Karate giWhite and black outfitsYellow tape
- Wise mentor







# **DRAGON:**

■ Green outfit Slay or be slayed

# **UNICORN:**

- White clothes
   Unicorn horn
- Rainbow accessories





■ Bright-colored/
patterned dress
■ Bright fabric for

wings
Flights of fancy



















- Windbreaker/ jacket
  ■ Bucket hat
  ■ Boom box

- Fresh moves









- Yellow dressGreen feather boaTropical accessories





■ Color-coordinated outfits

■ Cardboard for bread

✓ A taste for style





- Blue dress
  White tights
  Plaid jacket
  Big top hat
  White dress
- **Bunny** ears







- Dress

- Crown
  Royal accessories
  Leadership