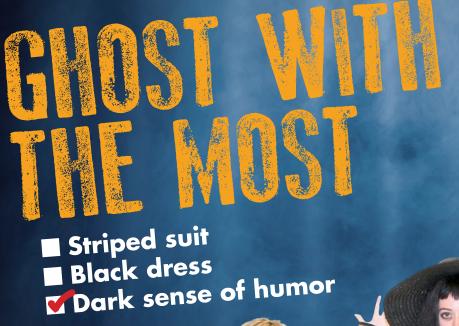

- 13. Vampire
- 14. Cheerleader
- 15. Cowboy/Cowgirl
- 16. Shakespeare

- 17. Hunter
- 18. Engineer
- 19. Ninja
- 20. Viking
- 21. Artist
- 22. Scientist
- 23. Hero
- 24. Witch
- 25. Politician
- 26. Lumberjack
- 27. Gamer
- 28. Space Rebel
- 29. Devil
- 30. Librarian
- 31. Frankenstein

#goodwillhalloween

- Hat
- Dress
- Broom
  DIY spell book



















- Gears■ Goggles■ Leather and lace✓ Victorian flair







# Uncertaint of the second secon

- ApronMade-to-order accessoriesGroup of friends/family







- Karate giWhite and black outfitsYellow tape
- Wise mentor







# **DRAGON:**

■ Green outfit Slay or be slayed

# **UNICORN:**

- White clothes
   Unicorn horn
- Rainbow accessories





■ Bright-colored/
patterned dress
■ Bright fabric for

wings
Flights of fancy



















- Windbreaker/ jacket
  ■ Bucket hat
  ■ Boom box

- Fresh moves









- Yellow dressGreen feather boaTropical accessories





■ Color-coordinated outfits

■ Cardboard for bread

✓ A taste for style





- Blue dress
  White tights
  Plaid jacket
  Big top hat
  White dress
- **Bunny** ears







- Dress

- Crown
  Royal accessories
  Leadership skills







- **Plaid shirt**
- Overalls
- **✓** A moo-moo here
- **✓** A moo-moo there







- Crazed passion for science





\*Costume courtesy of Goodwill of the Olympics and Rainier Region (Tacoma, WA)









- Bathing suit
  Beach accessories
  Fabric for shark
  Life-saving swimming skills