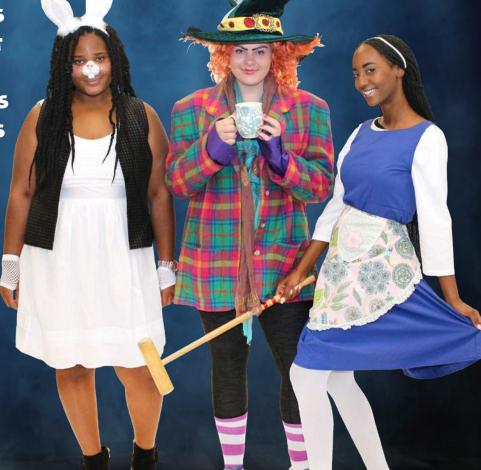

# **UNICORN:**

- White clothes
   Unicorn horn
- Rainbow accessories

■ Bright-colored/
patterned dress
■ Bright fabric for

wings
Flights of fancy

- Windbreaker/ jacket
  ■ Bucket hat
  ■ Boom box

- Fresh moves

- Yellow dressGreen feather boaTropical accessories

■ Color-coordinated outfits

■ Cardboard for bread

✓ A taste for style

- Blue dress
  White tights
  Plaid jacket
  Big top hat
  White dress
- **Bunny** ears