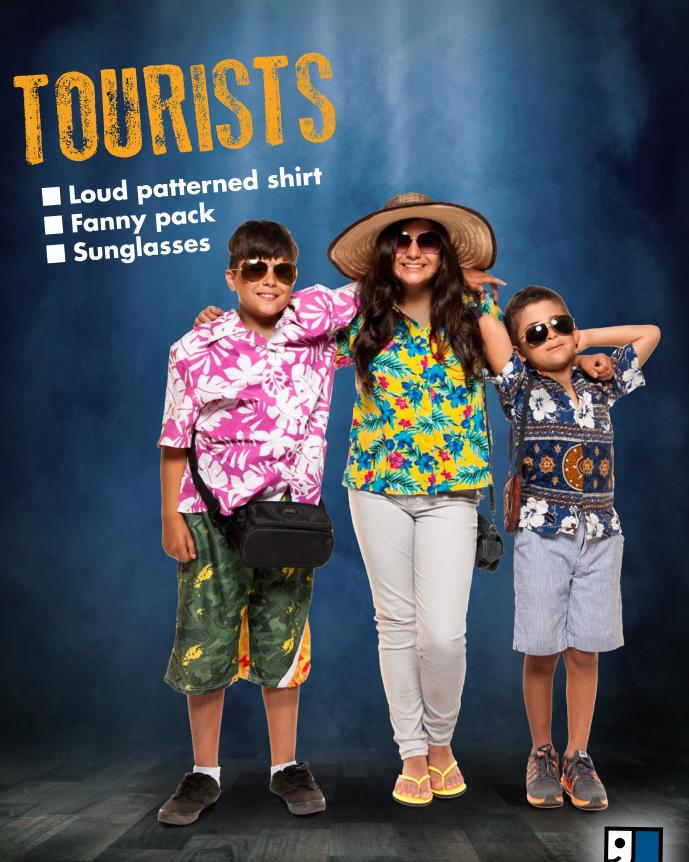

Unicorn horn
- Rainbow accessories





■ Bright-colored/
patterned dress
■ Bright fabric for

wings
Flights of fancy



















- Windbreaker/ jacket
  ■ Bucket hat
  ■ Boom box

- Fresh moves









- Yellow dressGreen feather boaTropical accessories





■ Color-coordinated outfits

■ Cardboard for bread

✓ A taste for style





- Blue dress
  White tights
  Plaid jacket
  Big top hat
  White dress
- **Bunny** ears







- Dress

- Crown
  Royal accessories
  Leadership skills







- **Plaid shirt**
- Overalls
- **✓** A moo-moo here
- **✓** A moo-moo there







- Crazed passion for science





\*Costume courtesy of Goodwill of the Olympics and Rainier Region (Tacoma, WA)









- Bathing suit
  Beach accessories
  Fabric for shark
  Life-saving swimming skills