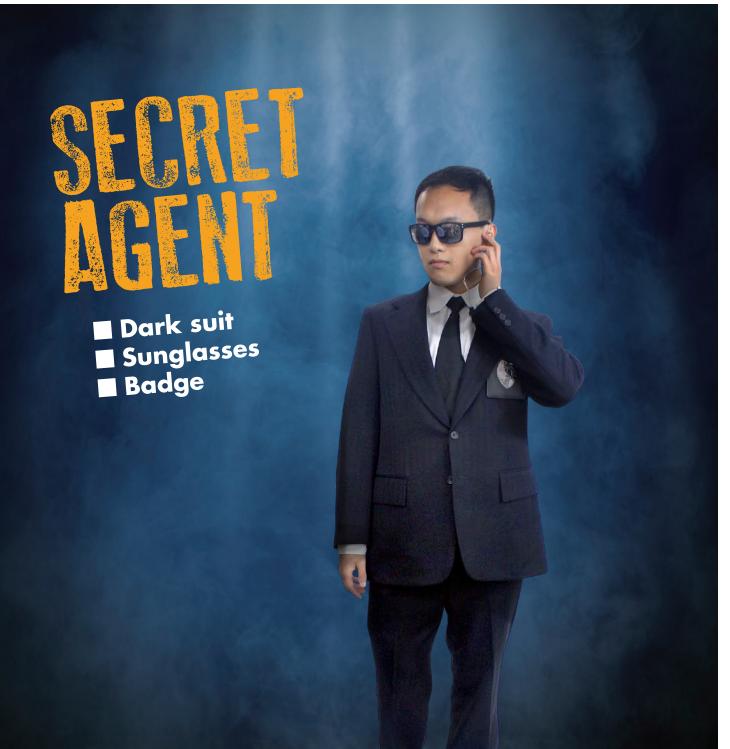

icorn horn
- Rainbow accessories





■ Bright-colored/
patterned dress
■ Bright fabric for

wings
Flights of fancy



















- Windbreaker/ jacket
  ■ Bucket hat
  ■ Boom box

- Fresh moves









- Yellow dressGreen feather boaTropical accessories





■ Color-coordinated outfits

■ Cardboard for bread

✓ A taste for style





- Blue dress
  White tights
  Plaid jacket
  Big top hat
  White dress
- **Bunny** ears







- Dress

- Crown
  Royal accessories
  Leadership skills







- **Plaid shirt**
- Overalls
- **✓** A moo-moo here
- **✓** A moo-moo there







- Crazed passion for science





\*Costume courtesy of Goodwill of the Olympics and Rainier Region (Tacoma, WA)









- Bathing suit
  Beach accessories
  Fabric for shark
  Life-saving swimming skills