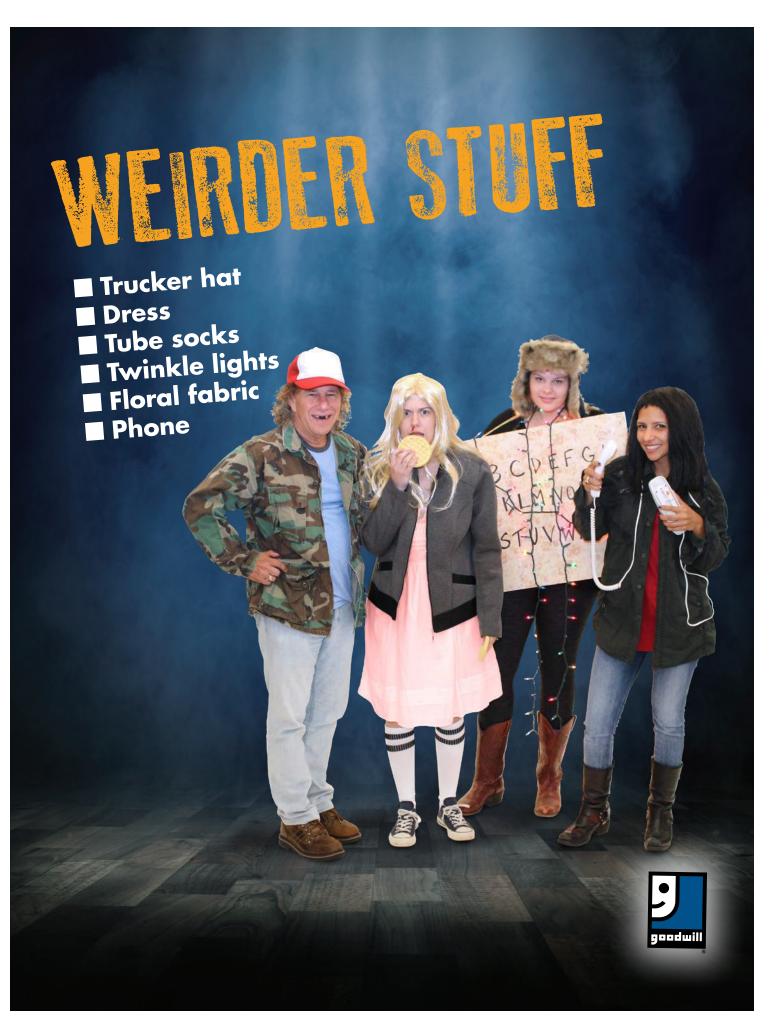

EEN COSTOME

## **Birth Month**

lan: Vigilante

Feb: Hipster Mar: Bizarre

Apr: Steampunk

May: Evil

Jun: Mutant Jul: 80s

Aug: Apocalyptic

Sep: Warrior Oct: Ghostly

Nov: Zombie

Dec: Eccentric

# Birthdate

- 1. Pirate
- 2. Assassin
- 3. Chef
- 4. Professor
- 5. Rock Star
- 6. Barista
- 7. Scarecrow
- 8. Biker
- 9. Werewolf
- 10. Clown
- 11. Nurse
- 12. Mermaid/Merman
- 13. Vampire
- 14. Cheerleader
- 15. Cowboy/Cowgirl
- 16. Shakespeare

- 17. Hunter
- 18. Engineer
- 19. Ninja
- 20. Viking
- 21. Artist
- 22. Scientist
- 23. Hero
- 24. Witch
- 25. Politician
- 26. Lumberjack
- 27. Gamer
- 28. Space Rebel
- 29. Devil
- 30. Librarian
- 31. Frankenstein

#goodwillhalloween

- Hat
- Dress
- Broom
  DIY spell book



















- Gears■ Goggles■ Leather and lace✓ Victorian flair







# Uncertaint of the second secon

- ApronMade-to-order accessoriesGroup of friends/family







- Karate giWhite and black outfitsYellow tape
- Wise mentor







# **DRAGON:**

■ Green outfit Slay or be slayed

# **UNICORN:**

- White clothes
   Unicorn horn
- Rainbow accessories





■ Bright-colored/
patterned dress
■ Bright fabric for

wings
Flights of fancy



















- Windbreaker/ jacket
  ■ Bucket hat
  ■ Boom box

- Fresh moves









- Yellow dressGreen feather boaTropical accessories





■ Color-coordinated outfits

■ Cardboard for bread

✓ A taste for style





- Blue dress
  White tights
  Plaid jacket
  Big top hat
  White dress
- **Bunny** ears







- Dress

- Crown
  Royal accessories
  Leadership skills







- **Plaid shirt**
- Overalls
- **✓** A moo-moo