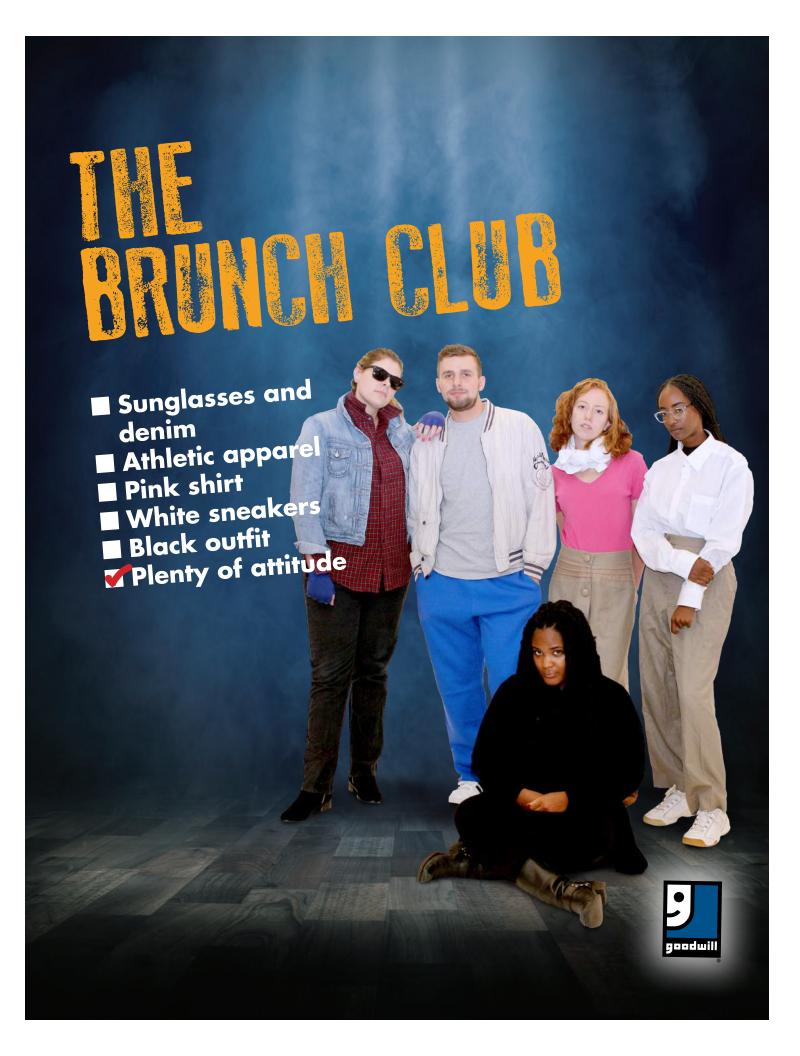

an
- 13. Vampire
- 14. Cheerleader
- 15. Cowboy/Cowgirl
- 16. Shakespeare

- 17. Hunter
- 18. Engineer
- 19. Ninja
- 20. Viking
- 21. Artist
- 22. Scientist
- 23. Hero
- 24. Witch
- 25. Politician
- 26. Lumberjack
- 27. Gamer
- 28. Space Rebel
- 29. Devil
- 30. Librarian
- 31. Frankenstein

#goodwillhalloween

- Hat
- Dress
- Broom
  DIY spell book



















- Gears■ Goggles■ Leather and lace✓ Victorian flair







# Uncertaint of the second secon

- ApronMade-to-order accessoriesGroup of friends/family







- Karate giWhite and black outfitsYellow tape
- Wise mentor







# **DRAGON:**

■ Green outfit Slay or be slayed

# **UNICORN:**

- White clothes
   Unicorn horn
- Rainbow accessories





■ Bright-colored/
patterned dress
■ Bright fabric for

wings
Flights of fancy



















- Windbreaker/ jacket
  ■ Bucket hat
  ■ Boom box

- Fresh moves









- Yellow dressGreen feather boaTropical accessories





■ Color-coordinated outfits

■ Cardboard for bread

✓ A taste for style





- Blue dress
  White tights
  Plaid jacket
  Big top hat
  White dress
- **Bunny** ears







- Dress

- Crown
  Royal accessories
  Leadership skills







- **Plaid shirt**
- Overalls
- **✓** A moo-moo here
- **✓** A moo-moo there







- Crazed passion for science





\*Costume courtesy of Goodwill of the Olympics and Rainier Region (Tacoma, WA)









- Bathing suit
  Beach accessories
  Fabric for shark
  Life-saving swimming skills